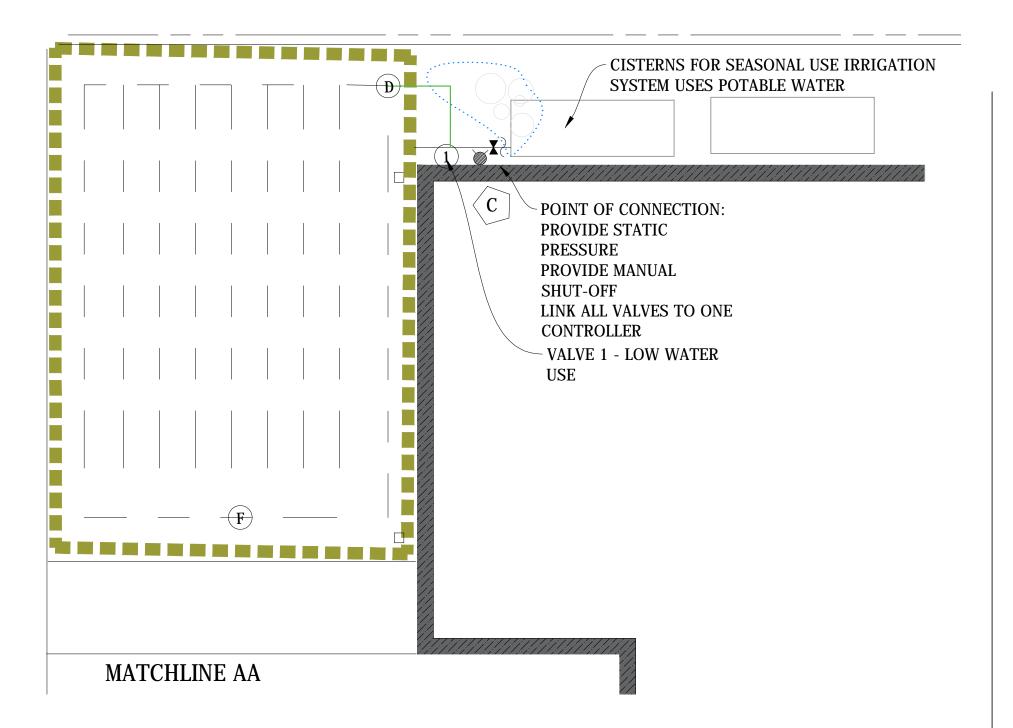

## IRRIGATION LEGEND

|                     | COMPONENT                                       | MANUFACTURER                      | MODEL                                                    | NOTES/ SIZE/ COLOR                                                                                                                                                                                                  |
|---------------------|-------------------------------------------------|-----------------------------------|----------------------------------------------------------|---------------------------------------------------------------------------------------------------------------------------------------------------------------------------------------------------------------------|
| $\langle C \rangle$ | CONTROLLER                                      | HUNTER                            | PRO-C                                                    | EXTERIOR                                                                                                                                                                                                            |
|                     | WEATHER SENSOR                                  | HUNTER                            | SOLAR-SYNC<br>SEN                                        | WIRED                                                                                                                                                                                                               |
| X                   | FULL PORT BALL VALVE                            | NIBCO                             | 585                                                      | LINE SIZE                                                                                                                                                                                                           |
|                     | SLEEVE                                          |                                   | PVC SCH 40                                               | 6"                                                                                                                                                                                                                  |
|                     | LATERAL PIPE                                    |                                   | PVC SCH 40 WITH<br>SCH 40 SOLVENT<br>WELD FITTINGS       | PIPE SIZE: 0-6 GPM:<br>3/4" PIPE;<br>7-12 BPM: 1" PIPE                                                                                                                                                              |
|                     |                                                 | DRIP IRRIGATION                   | CONTROL VALVE ASSEMBLY                                   |                                                                                                                                                                                                                     |
|                     | ASSEMBLY                                        |                                   | ACZ-075-40<br>DRIP CONTROL<br>KIT                        | ALL-IN-ONE KIT INCLUDES BACKFLOW PRVENTION, FILTER AND PRESSURE REGULATOR.                                                                                                                                          |
| #                   | ANTI-SIPHON VALVE  1 2                          | HUNTER                            | PGV-ASV<br>INCLUDED IN KIT                               | 3/4 INCH ANTI-SIPHON VALVE<br>PROVIDES BACKFLOW<br>PREVENTION                                                                                                                                                       |
|                     | DRIP FILTER                                     |                                   | INCLUDED IN KIT                                          | 150 MESH<br>STAINLESS STEEL SCREEN                                                                                                                                                                                  |
|                     | PRESSURE<br>REGULATION                          |                                   | INCLUDED IN KIT                                          | 40 PSI                                                                                                                                                                                                              |
|                     | NIPPLE                                          |                                   |                                                          | PVC SCH 80 UV<br>RESISTANT                                                                                                                                                                                          |
| $\bigcirc$ <b>D</b> | TRANSITION TO DRIP ZO                           | NE                                |                                                          | SEE DETAIL                                                                                                                                                                                                          |
| DRIP LAYOUT         |                                                 |                                   |                                                          |                                                                                                                                                                                                                     |
|                     | CIRCULAR GRID LAYOUT                            | <b>.</b>                          |                                                          |                                                                                                                                                                                                                     |
|                     |                                                 |                                   |                                                          |                                                                                                                                                                                                                     |
|                     | TREES                                           |                                   |                                                          |                                                                                                                                                                                                                     |
|                     | TREES  ECO- WRAP                                | HUNTER                            | ECO-WRAP SUB SUI<br>EMITTER FLOW: 0.6                    | RFACE IRRIGATION<br>3 GPH; EMITTER SPACING:12"                                                                                                                                                                      |
|                     |                                                 | HUNTER                            |                                                          | G GPH; EMITTER SPACING: 12"  CLAY SOIL: EMITTER FLOW:                                                                                                                                                               |
|                     |                                                 | HUNTER                            | EMITTER FLOW: 0.6                                        | CLAY SOIL: EMITTER FLOW: 0.26 GPH; EMITTER SPACING: ROW SPACING: 18"  LOAM SOIL: EMITTER FLOW:                                                                                                                      |
|                     | ECO- WRAP  INLINE EMITTER                       |                                   | EMITTER FLOW: 0.6                                        | CLAY SOIL: EMITTER FLOW: 0.26 GPH; EMITTER SPACING: ROW SPACING: 18"  LOAM SOIL: EMITTER FLOW: 0.4 GPH; EMITTER SPACING: 1 ROW SPACING: 18"  SANDY SOIL: EMITTER FLOW:                                              |
| F                   | ECO- WRAP  INLINE EMITTER                       |                                   | TLCV40-1801                                              | CLAY SOIL: EMITTER FLOW: 0.26 GPH; EMITTER SPACING: ROW SPACING: 18"  LOAM SOIL: EMITTER FLOW: 0.4 GPH; EMITTER SPACING: 1 ROW SPACING: 18"  SANDY SOIL: EMITTER FLOW: 0.6 GPH; EMITTER SPACING: 1                  |
| F                   | ECO- WRAP  INLINE EMITTER TUBING  DRIP FLUSHOUT | NETAFIM  NETAFIM  NENTS ARE LARGE | EMITTER FLOW: 0.6  TLCV26-1801  TLCV40-1801  TLCV60-1201 | CLAY SOIL: EMITTER FLOW: 0.26 GPH; EMITTER SPACING: ROW SPACING: 18"  LOAM SOIL: EMITTER FLOW: 0.4 GPH; EMITTER SPACING: 1 ROW SPACING: 18"  SANDY SOIL: EMITTER FLOW: 0.6 GPH; EMITTER SPACING: 1 ROW SPACING: 18" |

## HYDROZONE MAP

|    | ZONE  | WATER USE | IRRIGATED AREA |  |
|----|-------|-----------|----------------|--|
| Ħ. | 1     | LOW       | 314 SF         |  |
|    | 2     | LOW       | 1,158 SF       |  |
|    | TOTAL |           | 1,472 SF       |  |