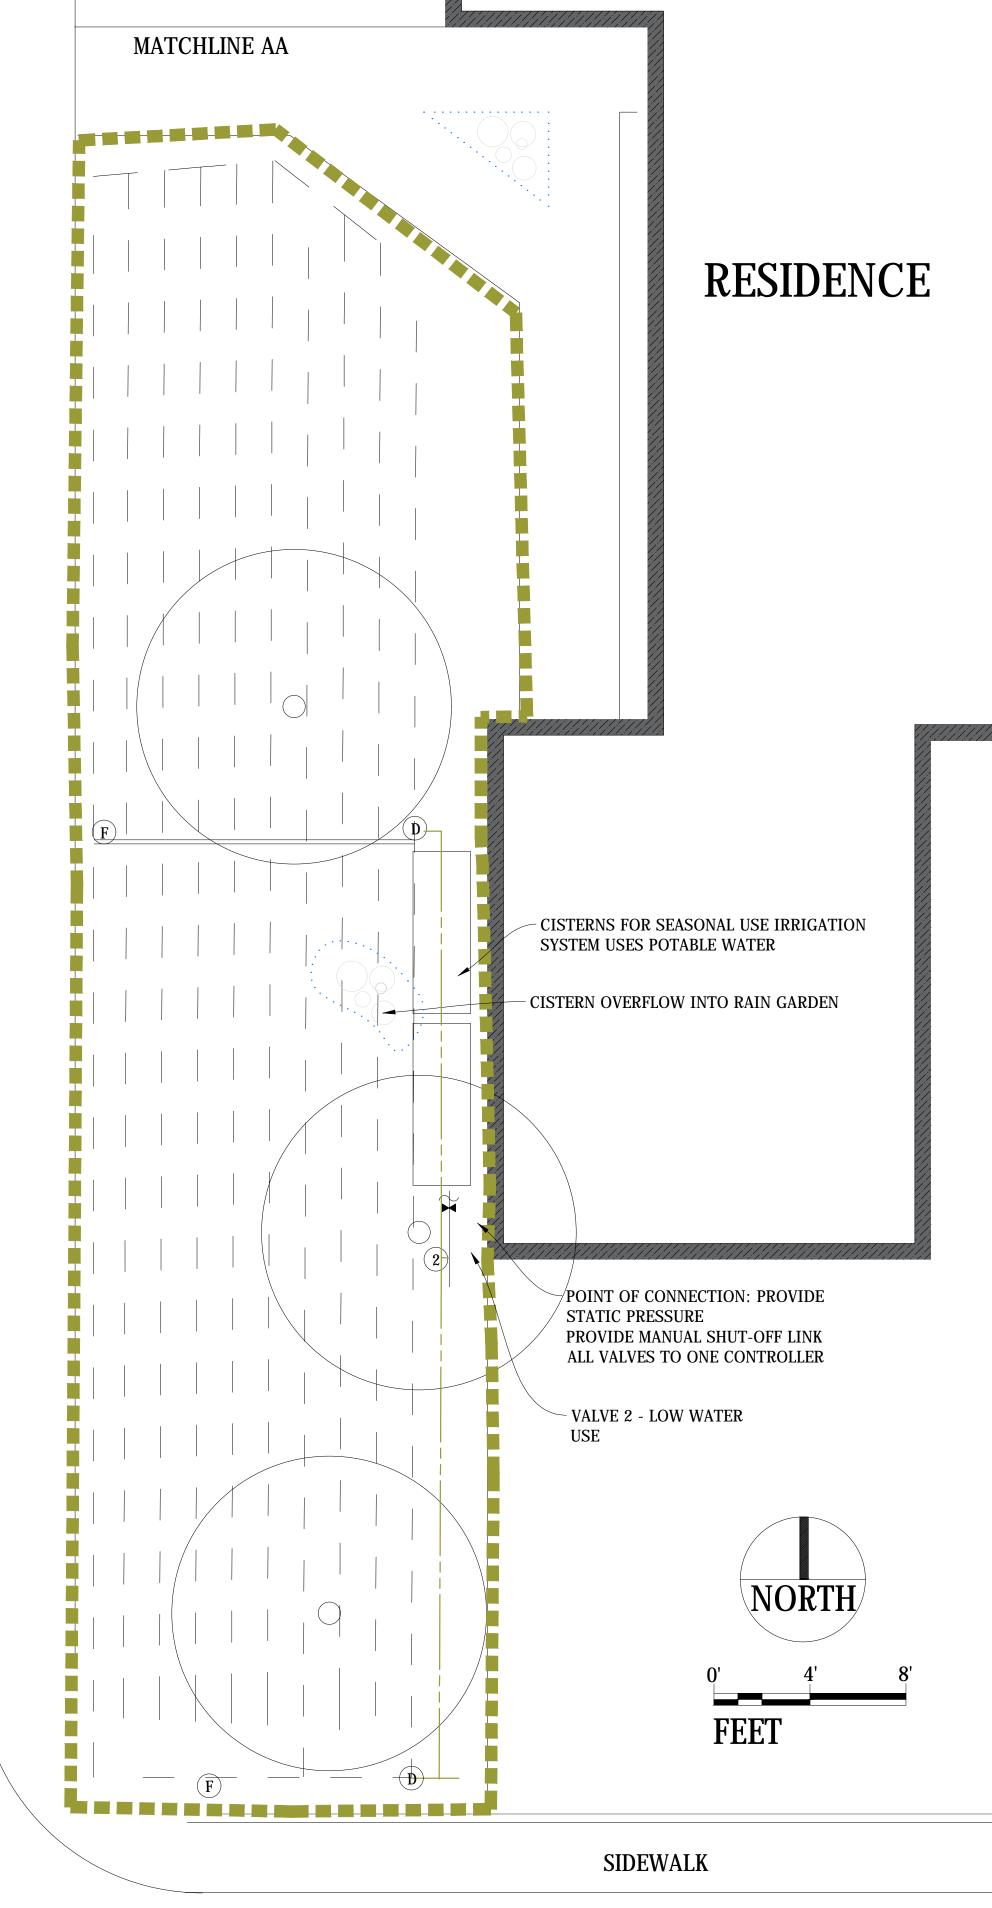

## IRRIGATION LEGEND

|                     | COMPONENT                                       | MANUFACTURER                      | MODEL                                                    | NOTES/ SIZE/ COLOR                                                                                                                                                                                                  |
|---------------------|-------------------------------------------------|-----------------------------------|----------------------------------------------------------|---------------------------------------------------------------------------------------------------------------------------------------------------------------------------------------------------------------------|
| $\langle C \rangle$ | CONTROLLER                                      | HUNTER                            | PRO-C                                                    | EXTERIOR                                                                                                                                                                                                            |
|                     | WEATHER SENSOR                                  | HUNTER                            | SOLAR-SYNC<br>SEN                                        | WIRED                                                                                                                                                                                                               |
| X                   | FULL PORT BALL VALVE                            | NIBCO                             | 585                                                      | LINE SIZE                                                                                                                                                                                                           |
|                     | SLEEVE                                          |                                   | PVC SCH 40                                               | 6"                                                                                                                                                                                                                  |
|                     | LATERAL PIPE                                    |                                   | PVC SCH 40 WITH<br>SCH 40 SOLVENT<br>WELD FITTINGS       | PIPE SIZE: 0-6 GPM:<br>3/4" PIPE;<br>7-12 BPM: 1" PIPE                                                                                                                                                              |
|                     |                                                 | DRIP IRRIGATION                   | CONTROL VALVE ASSEMBLY                                   |                                                                                                                                                                                                                     |
|                     | ASSEMBLY                                        |                                   | ACZ-075-40<br>DRIP CONTROL<br>KIT                        | ALL-IN-ONE KIT INCLUDES BACKFLOW PRVENTION, FILTER AND PRESSURE REGULATOR.                                                                                                                                          |
| #                   | ANTI-SIPHON VALVE  1 2                          | HUNTER                            | PGV-ASV<br>INCLUDED IN KIT                               | 3/4 INCH ANTI-SIPHON VALVE<br>PROVIDES BACKFLOW<br>PREVENTION                                                                                                                                                       |
|                     | DRIP FILTER                                     |                                   | INCLUDED IN KIT                                          | 150 MESH<br>STAINLESS STEEL SCREEN                                                                                                                                                                                  |
|                     | PRESSURE<br>REGULATION                          |                                   | INCLUDED IN KIT                                          | 40 PSI                                                                                                                                                                                                              |
|                     | NIPPLE                                          |                                   |                                                          | PVC SCH 80 UV<br>RESISTANT                                                                                                                                                                                          |
| $\bigcirc$ <b>D</b> | TRANSITION TO DRIP ZO                           | NE                                |                                                          | SEE DETAIL                                                                                                                                                                                                          |
| DRIP LAYOUT         |                                                 |                                   |                                                          |                                                                                                                                                                                                                     |
|                     | CIRCULAR GRID LAYOUT                            | <b>.</b>                          |                                                          |                                                                                                                                                                                                                     |
|                     |                                                 |                                   |                                                          |                                                                                                                                                                                                                     |
|                     | TREES                                           |                                   |                                                          |                                                                                                                                                                                                                     |
|                     | TREES  ECO- WRAP                                | HUNTER                            | ECO-WRAP SUB SUI<br>EMITTER FLOW: 0.6                    | RFACE IRRIGATION<br>3 GPH; EMITTER SPACING:12"                                                                                                                                                                      |
|                     |                                                 | HUNTER                            |                                                          | G GPH; EMITTER SPACING: 12"  CLAY SOIL: EMITTER FLOW:                                                                                                                                                               |
|                     |                                                 | HUNTER                            | EMITTER FLOW: 0.6                                        | CLAY SOIL: EMITTER FLOW: 0.26 GPH; EMITTER SPACING: ROW SPACING: 18"  LOAM SOIL: EMITTER FLOW:                                                                                                                      |
|                     | ECO- WRAP  INLINE EMITTER                       |                                   | EMITTER FLOW: 0.6                                        | CLAY SOIL: EMITTER FLOW: 0.26 GPH; EMITTER SPACING: ROW SPACING: 18"  LOAM SOIL: EMITTER FLOW: 0.4 GPH; EMITTER SPACING: 1 ROW SPACING: 18"  SANDY SOIL: EMITTER FLOW:                                              |
| F                   | ECO- WRAP  INLINE EMITTER                       |                                   | TLCV40-1801                                              | CLAY SOIL: EMITTER FLOW: 0.26 GPH; EMITTER SPACING: ROW SPACING: 18"  LOAM SOIL: EMITTER FLOW: 0.4 GPH; EMITTER SPACING: 1 ROW SPACING: 18"  SANDY SOIL: EMITTER FLOW: 0.6 GPH; EMITTER SPACING: 1                  |
| F                   | ECO- WRAP  INLINE EMITTER TUBING  DRIP FLUSHOUT | NETAFIM  NETAFIM  NENTS ARE LARGE | EMITTER FLOW: 0.6  TLCV26-1801  TLCV40-1801  TLCV60-1201 | CLAY SOIL: EMITTER FLOW: 0.26 GPH; EMITTER SPACING: ROW SPACING: 18"  LOAM SOIL: EMITTER FLOW: 0.4 GPH; EMITTER SPACING: 1 ROW SPACING: 18"  SANDY SOIL: EMITTER FLOW: 0.6 GPH; EMITTER SPACING: 1 ROW SPACING: 18" |

## HYDROZONE MAP

|    | ZONE  | WATER USE | IRRIGATED AREA |  |
|----|-------|-----------|----------------|--|
| Ħ. | 1     | LOW       | 314 SF         |  |
|    | 2     | LOW       | 1,158 SF       |  |
|    | TOTAL |           | 1,472 SF       |  |