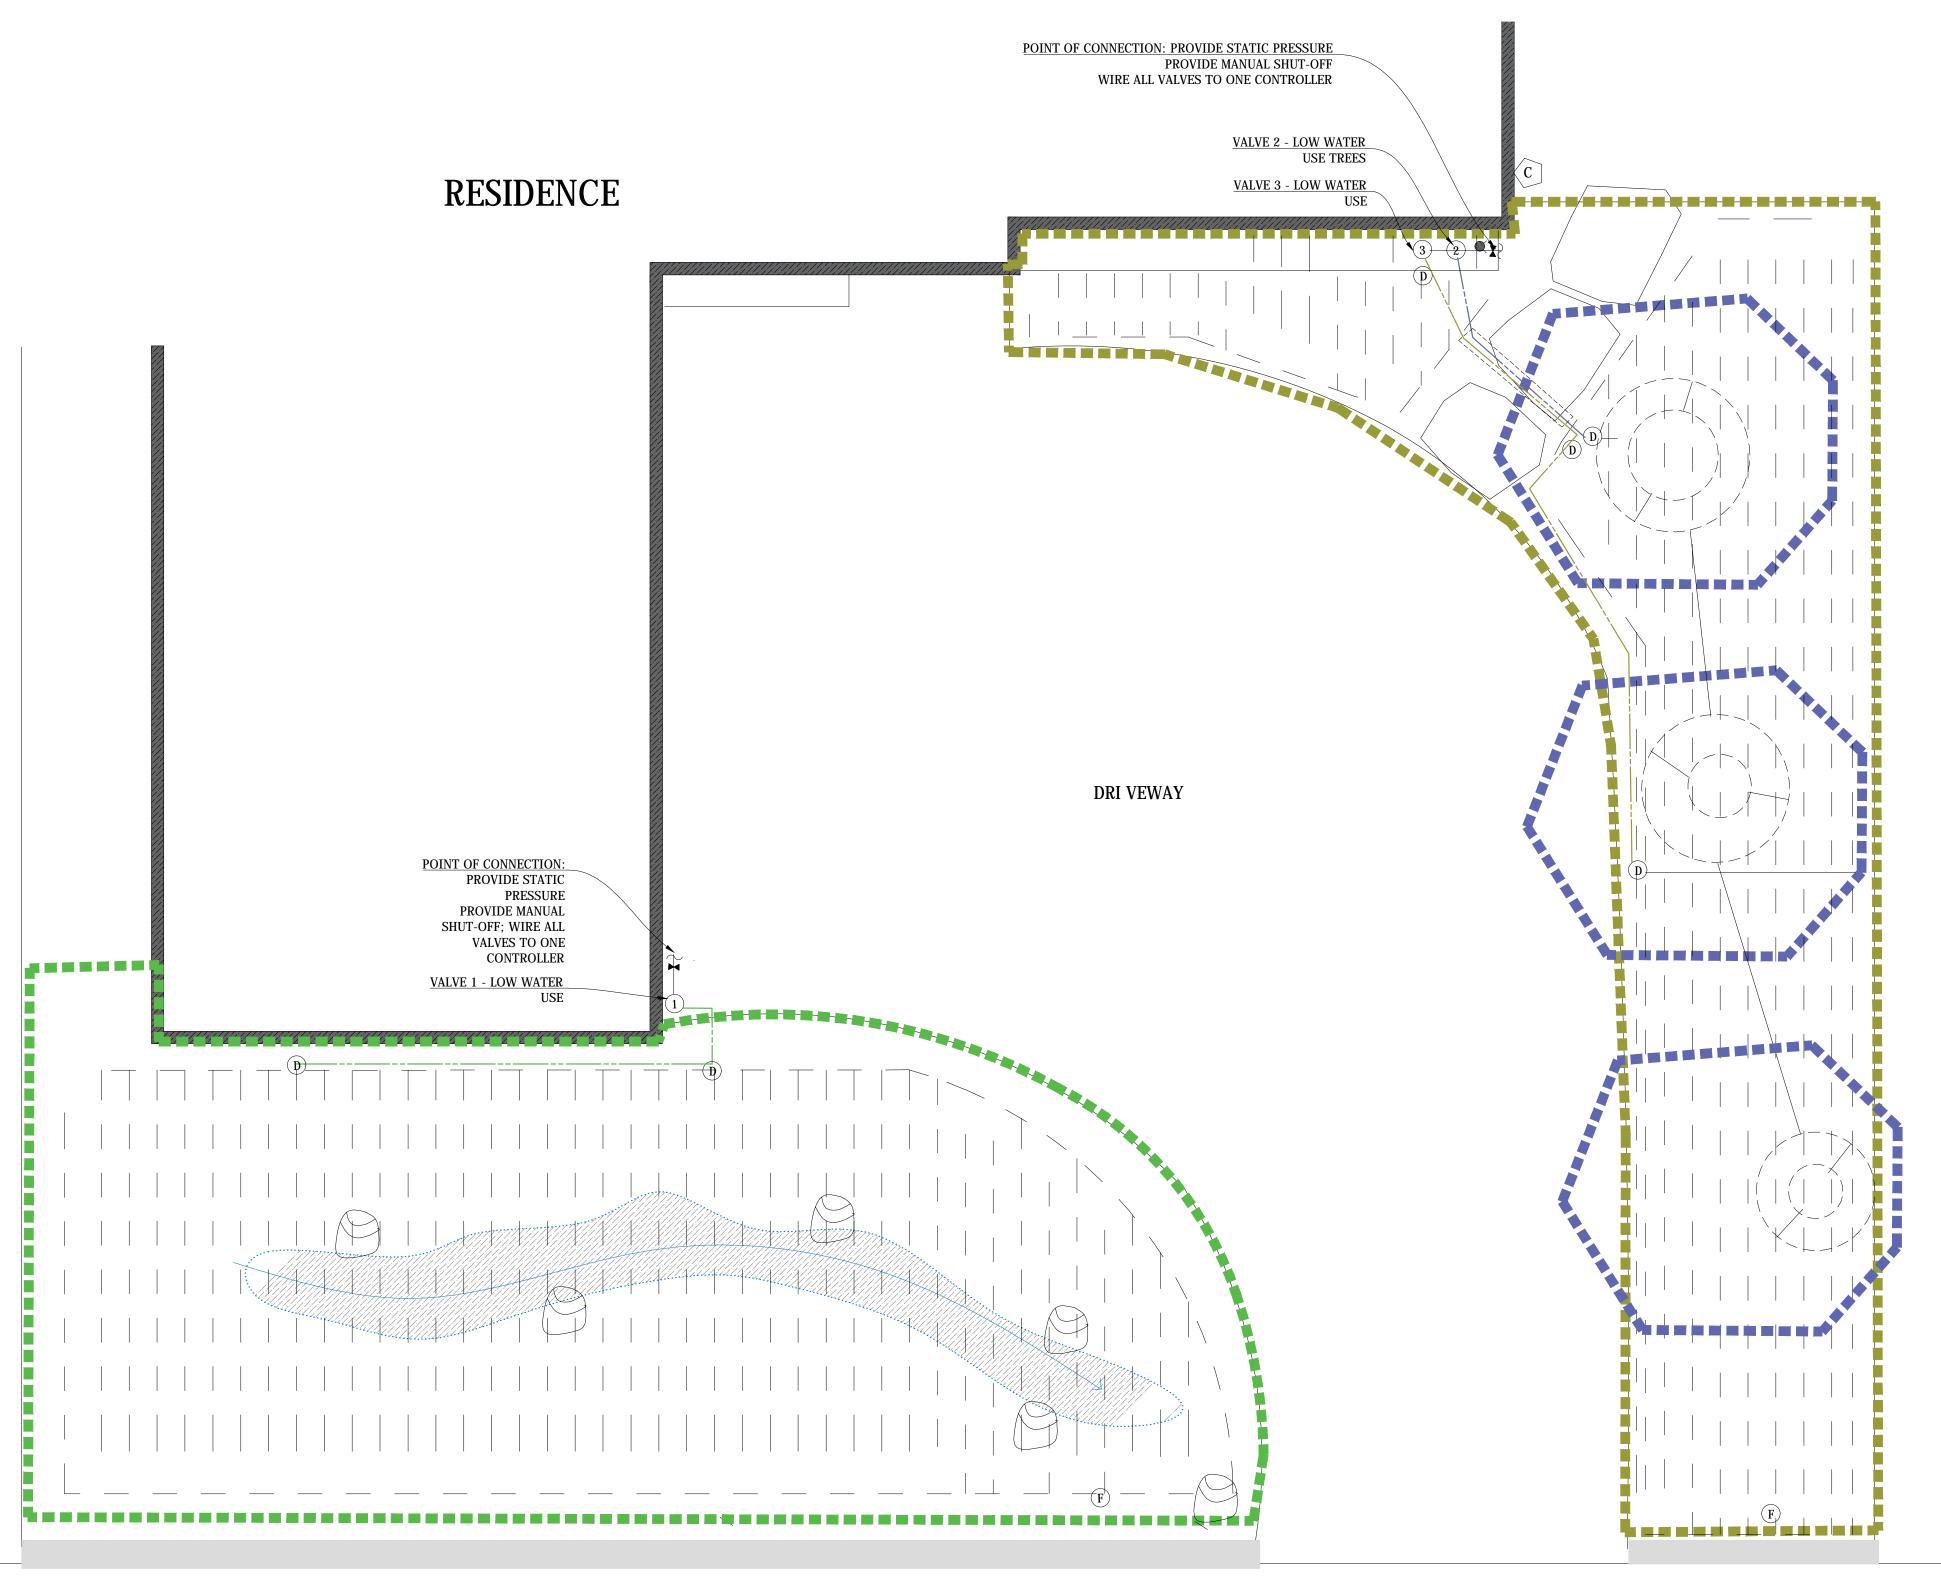

## IRRIGATION LEGEND

|                     | COMPONENT                            | MANUFACTURER                      | MODEL                                                    | NOTES/ SIZE/ COLOR                                                                                                                                                                                                      |
|---------------------|--------------------------------------|-----------------------------------|----------------------------------------------------------|-------------------------------------------------------------------------------------------------------------------------------------------------------------------------------------------------------------------------|
| $\langle C \rangle$ | CONTROLLER                           | HUNTER                            | PRO-C                                                    | EXTERIOR                                                                                                                                                                                                                |
|                     | WEATHER SENSOR                       | HUNTER                            | SOLAR-SYNC<br>SEN                                        | WIRED                                                                                                                                                                                                                   |
|                     | FULL PORT BALL VALVE                 | NIBCO                             | 585                                                      | LINE SIZE                                                                                                                                                                                                               |
|                     | SLEEVE                               |                                   | PVC SCH 40                                               | 6"                                                                                                                                                                                                                      |
|                     | LATERAL PIPE                         |                                   | PVC SCH 40 WITH<br>SCH 40 SOLVENT<br>WELD FITTINGS       | PIPE SIZE: 0-6 GPM:<br>3/4" PIPE;<br>7-12 BPM: 1" PIPE                                                                                                                                                                  |
|                     |                                      | DRIP IRRIGATION                   | CONTROL VALVE ASSEMBLY                                   | TO INCLUDE:                                                                                                                                                                                                             |
|                     | ASSEMBLY                             |                                   | ACZ-075-40<br>DRIP CONTROL<br>KIT                        | ALL-IN-ONE KIT INCLUDES BACKFLOW PRVENTION, FILTER AND PRESSURE REGULATOR.                                                                                                                                              |
| #                   | ANTI-SIPHON VALVE  1 2               | HUNTER                            | PGV-ASV<br>INCLUDED IN KIT                               | 3/4 INCH ANTI-SIPHON VALVE<br>PROVIDES BACKFLOW<br>PREVENTION                                                                                                                                                           |
|                     | DRIP FILTER                          |                                   | INCLUDED IN KIT                                          | 150 MESH<br>STAINLESS STEEL SCREEN                                                                                                                                                                                      |
|                     | PRESSURE<br>REGULATION               |                                   | INCLUDED IN KIT                                          | 40 PSI                                                                                                                                                                                                                  |
|                     | NIPPLE                               |                                   |                                                          | PVC SCH 80 UV<br>RESISTANT                                                                                                                                                                                              |
| D                   | TRANSITION TO DRIP ZO                | NE                                |                                                          | SEE DETAIL                                                                                                                                                                                                              |
| DRIP LAYOUT         | •                                    |                                   |                                                          |                                                                                                                                                                                                                         |
|                     | GRID LAYOUT                          |                                   |                                                          |                                                                                                                                                                                                                         |
|                     | CIRCULAR GRID LAYOUT                 | ,                                 |                                                          |                                                                                                                                                                                                                         |
|                     |                                      |                                   |                                                          |                                                                                                                                                                                                                         |
|                     | TREES                                |                                   |                                                          |                                                                                                                                                                                                                         |
|                     | TREES  ECO- WRAP                     | HUNTER                            | ECO-WRAP SUB SUI<br>EMITTER FLOW: 0.0                    | RFACE IRRIGATION<br>G GPH; EMITTER SPACING:12"                                                                                                                                                                          |
|                     |                                      | HUNTER                            |                                                          | G GPH; EMITTER SPACING:12"  CLAY SOIL: EMITTER FLOW:                                                                                                                                                                    |
|                     |                                      | HUNTER                            | EMITTER FLOW: 0.0                                        | GPH; EMITTER SPACING:12"  CLAY SOIL: EMITTER FLOW: 0.26 GPH; EMITTER SPACING: 1 ROW SPACING: 18"  LOAM SOIL: EMITTER FLOW:                                                                                              |
|                     | ECO- WRAP  INLINE EMITTER            |                                   | EMITTER FLOW: 0.0                                        | CLAY SOIL: EMITTER FLOW: 0.26 GPH; EMITTER SPACING: 1 ROW SPACING: 18"  LOAM SOIL: EMITTER FLOW: 0.4 GPH; EMITTER SPACING: 18                                                                                           |
| F                   | ECO- WRAP  INLINE EMITTER            |                                   | EMITTER FLOW: 0.0  TLCV26-1801  TLCV40-1801              | CLAY SOIL: EMITTER FLOW: 0.26 GPH; EMITTER SPACING: 1 ROW SPACING: 18"  LOAM SOIL: EMITTER FLOW: 0.4 GPH; EMITTER SPACING: 18 ROW SPACING: 18"  SANDY SOIL: EMITTER FLOW: 0.6 GPH; EMITTER SPACING: 12                  |
| F                   | INLINE EMITTER TUBING  DRIP FLUSHOUT | NETAFIM  NETAFIM  NENTS ARE LARGE | EMITTER FLOW: 0.0  TLCV26-1801  TLCV40-1801  TLCV60-1201 | CLAY SOIL: EMITTER FLOW: 0.26 GPH; EMITTER SPACING: 1 ROW SPACING: 18"  LOAM SOIL: EMITTER FLOW: 0.4 GPH; EMITTER SPACING: 18 ROW SPACING: 18"  SANDY SOIL: EMITTER FLOW: 0.6 GPH; EMITTER SPACING: 12 ROW SPACING: 18" |

## HYDROZONE MAP

|  | ZONE  | WATER USE | IRRIGATED AREA |
|--|-------|-----------|----------------|
|  | 1     | LOW       | 1,702 SF       |
|  | 2     | LOW       | 1,236 SF       |
|  | 3     | LOW       | 675 SF         |
|  |       |           |                |
|  | TOTAL |           | 3,613 SF       |